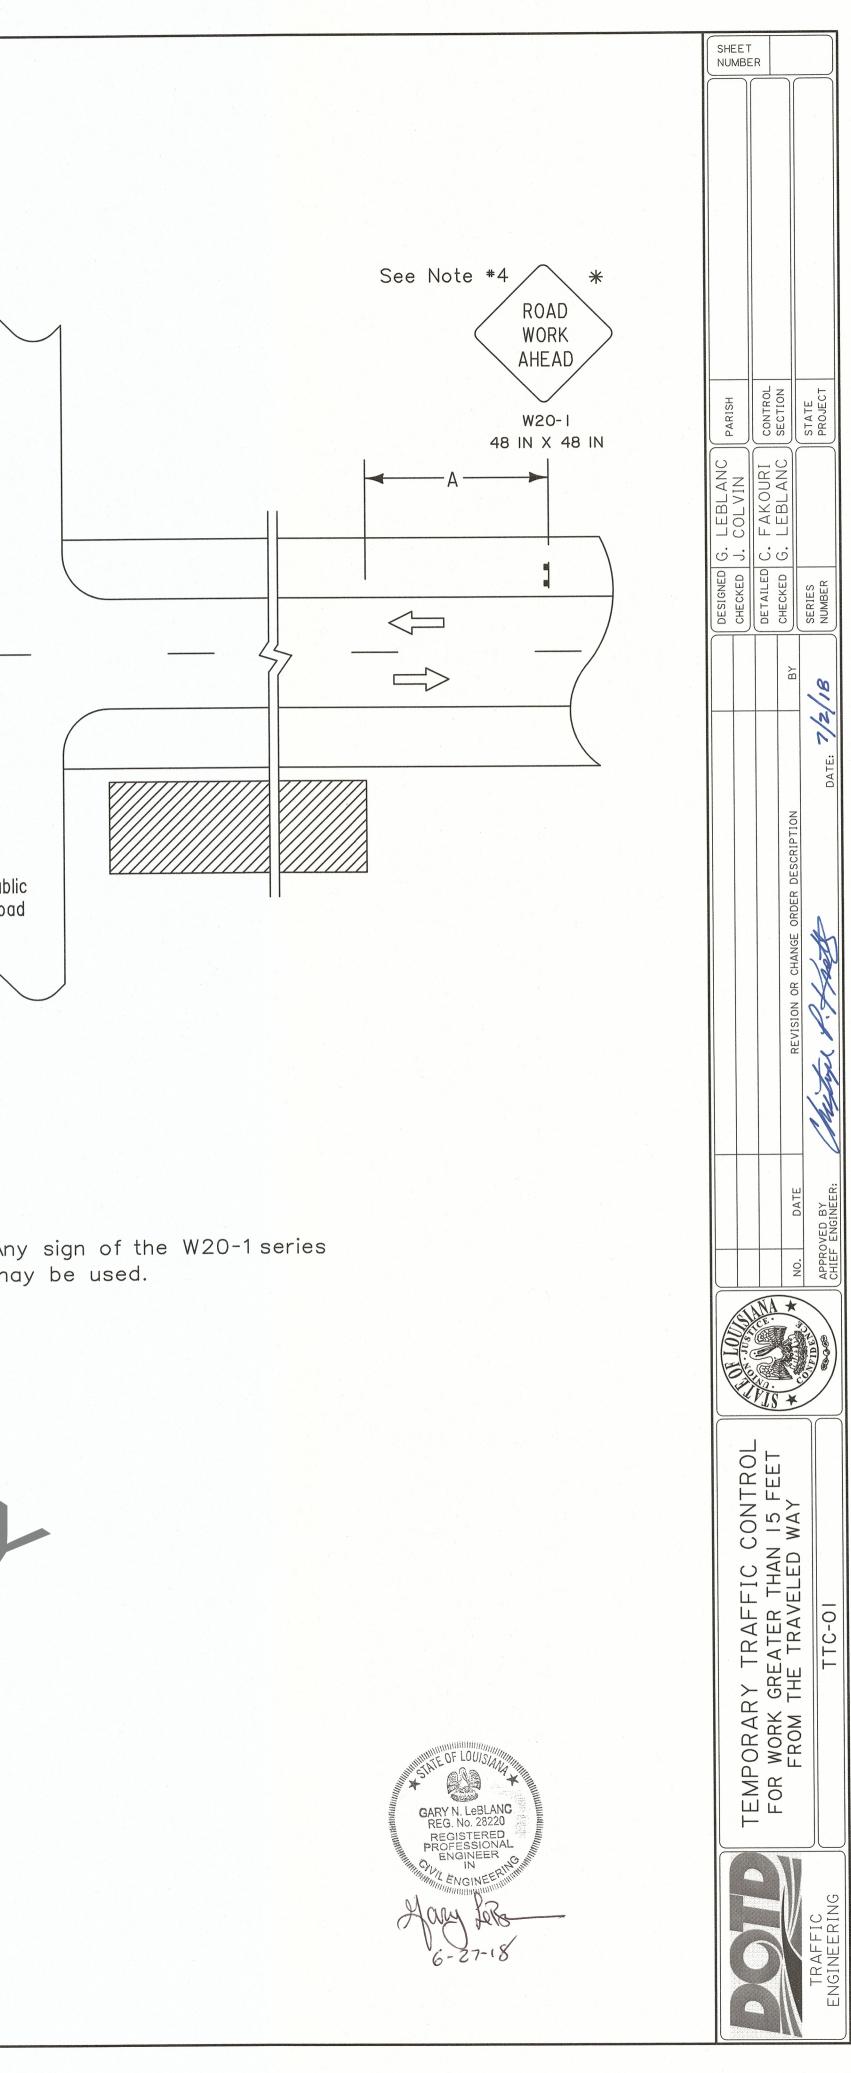

|                                                     | SEE TTC-00(A), TTC-00(B) AND TTC-00(C)                                                                                                                                |               |
|-----------------------------------------------------|-----------------------------------------------------------------------------------------------------------------------------------------------------------------------|---------------|
|                                                     |                                                                                                                                                                       |               |
|                                                     |                                                                                                                                                                       |               |
|                                                     |                                                                                                                                                                       |               |
|                                                     |                                                                                                                                                                       | $\bigcap$     |
|                                                     |                                                                                                                                                                       |               |
|                                                     |                                                                                                                                                                       |               |
|                                                     |                                                                                                                                                                       |               |
|                                                     |                                                                                                                                                                       |               |
|                                                     |                                                                                                                                                                       |               |
|                                                     |                                                                                                                                                                       |               |
|                                                     |                                                                                                                                                                       |               |
|                                                     |                                                                                                                                                                       |               |
|                                                     |                                                                                                                                                                       | Publi<br>Road |
|                                                     | See Note #2                                                                                                                                                           |               |
|                                                     |                                                                                                                                                                       |               |
|                                                     |                                                                                                                                                                       |               |
|                                                     |                                                                                                                                                                       |               |
|                                                     |                                                                                                                                                                       | * An          |
|                                                     | , TTC-00(B) and TTC-00(C).                                                                                                                                            | mc            |
| represents the m                                    | ninimum traffic controls required<br>operating more than 15 feet                                                                                                      |               |
| avel way.                                           |                                                                                                                                                                       |               |
| er than 15 feet t                                   | minimum traffic controls required<br>operating more than 15 feet<br>quipment or other vehicles being<br>to the travel way, but not within the<br>have an amber light. | 11            |
| k area has been<br>shall be no parkin<br>work area. | n established on one side of the roadway<br>ing on the opposite shoulder within 500                                                                                   |               |
| nay be used in pla<br>-8 (Mowing), W21-7            | lace of the ''Road Work Ahead'' sign,<br>7 (Utility), or W21-6 (Survey) when applicable.                                                                              |               |
|                                                     |                                                                                                                                                                       |               |
|                                                     |                                                                                                                                                                       |               |
|                                                     | TTC STANDARDS SHOW MINIMUM CONSTRUCTION SIGNING.                                                                                                                      | 7             |
|                                                     | SITUATIONS SHALL BE REVIEWED AND/OR DESIGNED BY THE ENGINEER.                                                                                                         |               |