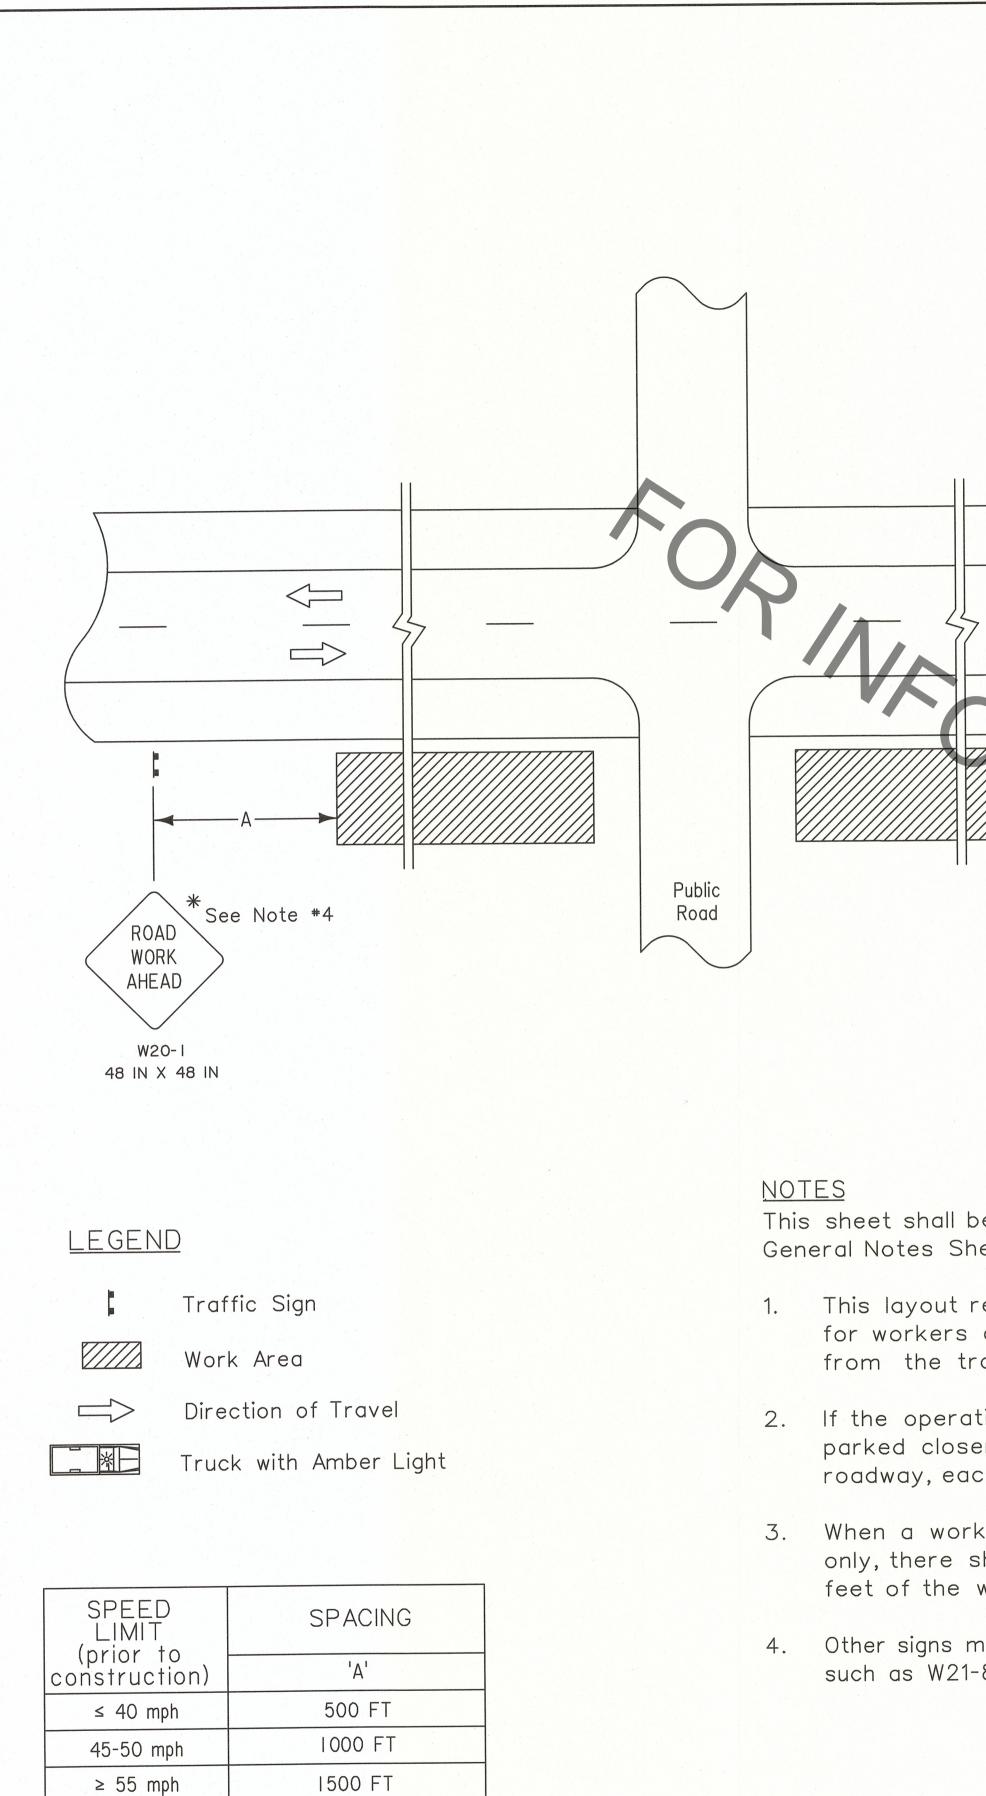

|                                                     | SEE TTC-00(A), TTC-00(B) AND TTC-00(C)                                                                                                                                |               |
|-----------------------------------------------------|-----------------------------------------------------------------------------------------------------------------------------------------------------------------------|---------------|
|                                                     |                                                                                                                                                                       |               |
|                                                     |                                                                                                                                                                       |               |
|                                                     |                                                                                                                                                                       |               |
|                                                     |                                                                                                                                                                       | $\bigcap$     |
|                                                     |                                                                                                                                                                       |               |
|                                                     |                                                                                                                                                                       |               |
|                                                     |                                                                                                                                                                       |               |
|                                                     |                                                                                                                                                                       |               |
|                                                     |                                                                                                                                                                       |               |
|                                                     |                                                                                                                                                                       |               |
|                                                     |                                                                                                                                                                       |               |
|                                                     |                                                                                                                                                                       |               |
|                                                     |                                                                                                                                                                       | Publi<br>Road |
|                                                     | See Note #2                                                                                                                                                           |               |
|                                                     |                                                                                                                                                                       |               |
|                                                     |                                                                                                                                                                       |               |
|                                                     |                                                                                                                                                                       |               |
|                                                     |                                                                                                                                                                       | * An          |
|                                                     | , TTC-00(B) and TTC-00(C).                                                                                                                                            | mc            |
| represents the m                                    | ninimum traffic controls required<br>operating more than 15 feet                                                                                                      |               |
| avel way.                                           |                                                                                                                                                                       |               |
| er than 15 feet t                                   | minimum traffic controls required<br>operating more than 15 feet<br>quipment or other vehicles being<br>to the travel way, but not within the<br>have an amber light. | 11            |
| k area has been<br>shall be no parkin<br>work area. | n established on one side of the roadway<br>ing on the opposite shoulder within 500                                                                                   |               |
| nay be used in pla<br>-8 (Mowing), W21-7            | lace of the ''Road Work Ahead'' sign,<br>7 (Utility), or W21-6 (Survey) when applicable.                                                                              |               |
|                                                     |                                                                                                                                                                       |               |
|                                                     |                                                                                                                                                                       |               |
|                                                     | TTC STANDARDS SHOW MINIMUM CONSTRUCTION SIGNING.                                                                                                                      | 7             |
|                                                     | SITUATIONS SHALL BE REVIEWED AND/OR DESIGNED BY THE ENGINEER.                                                                                                         |               |