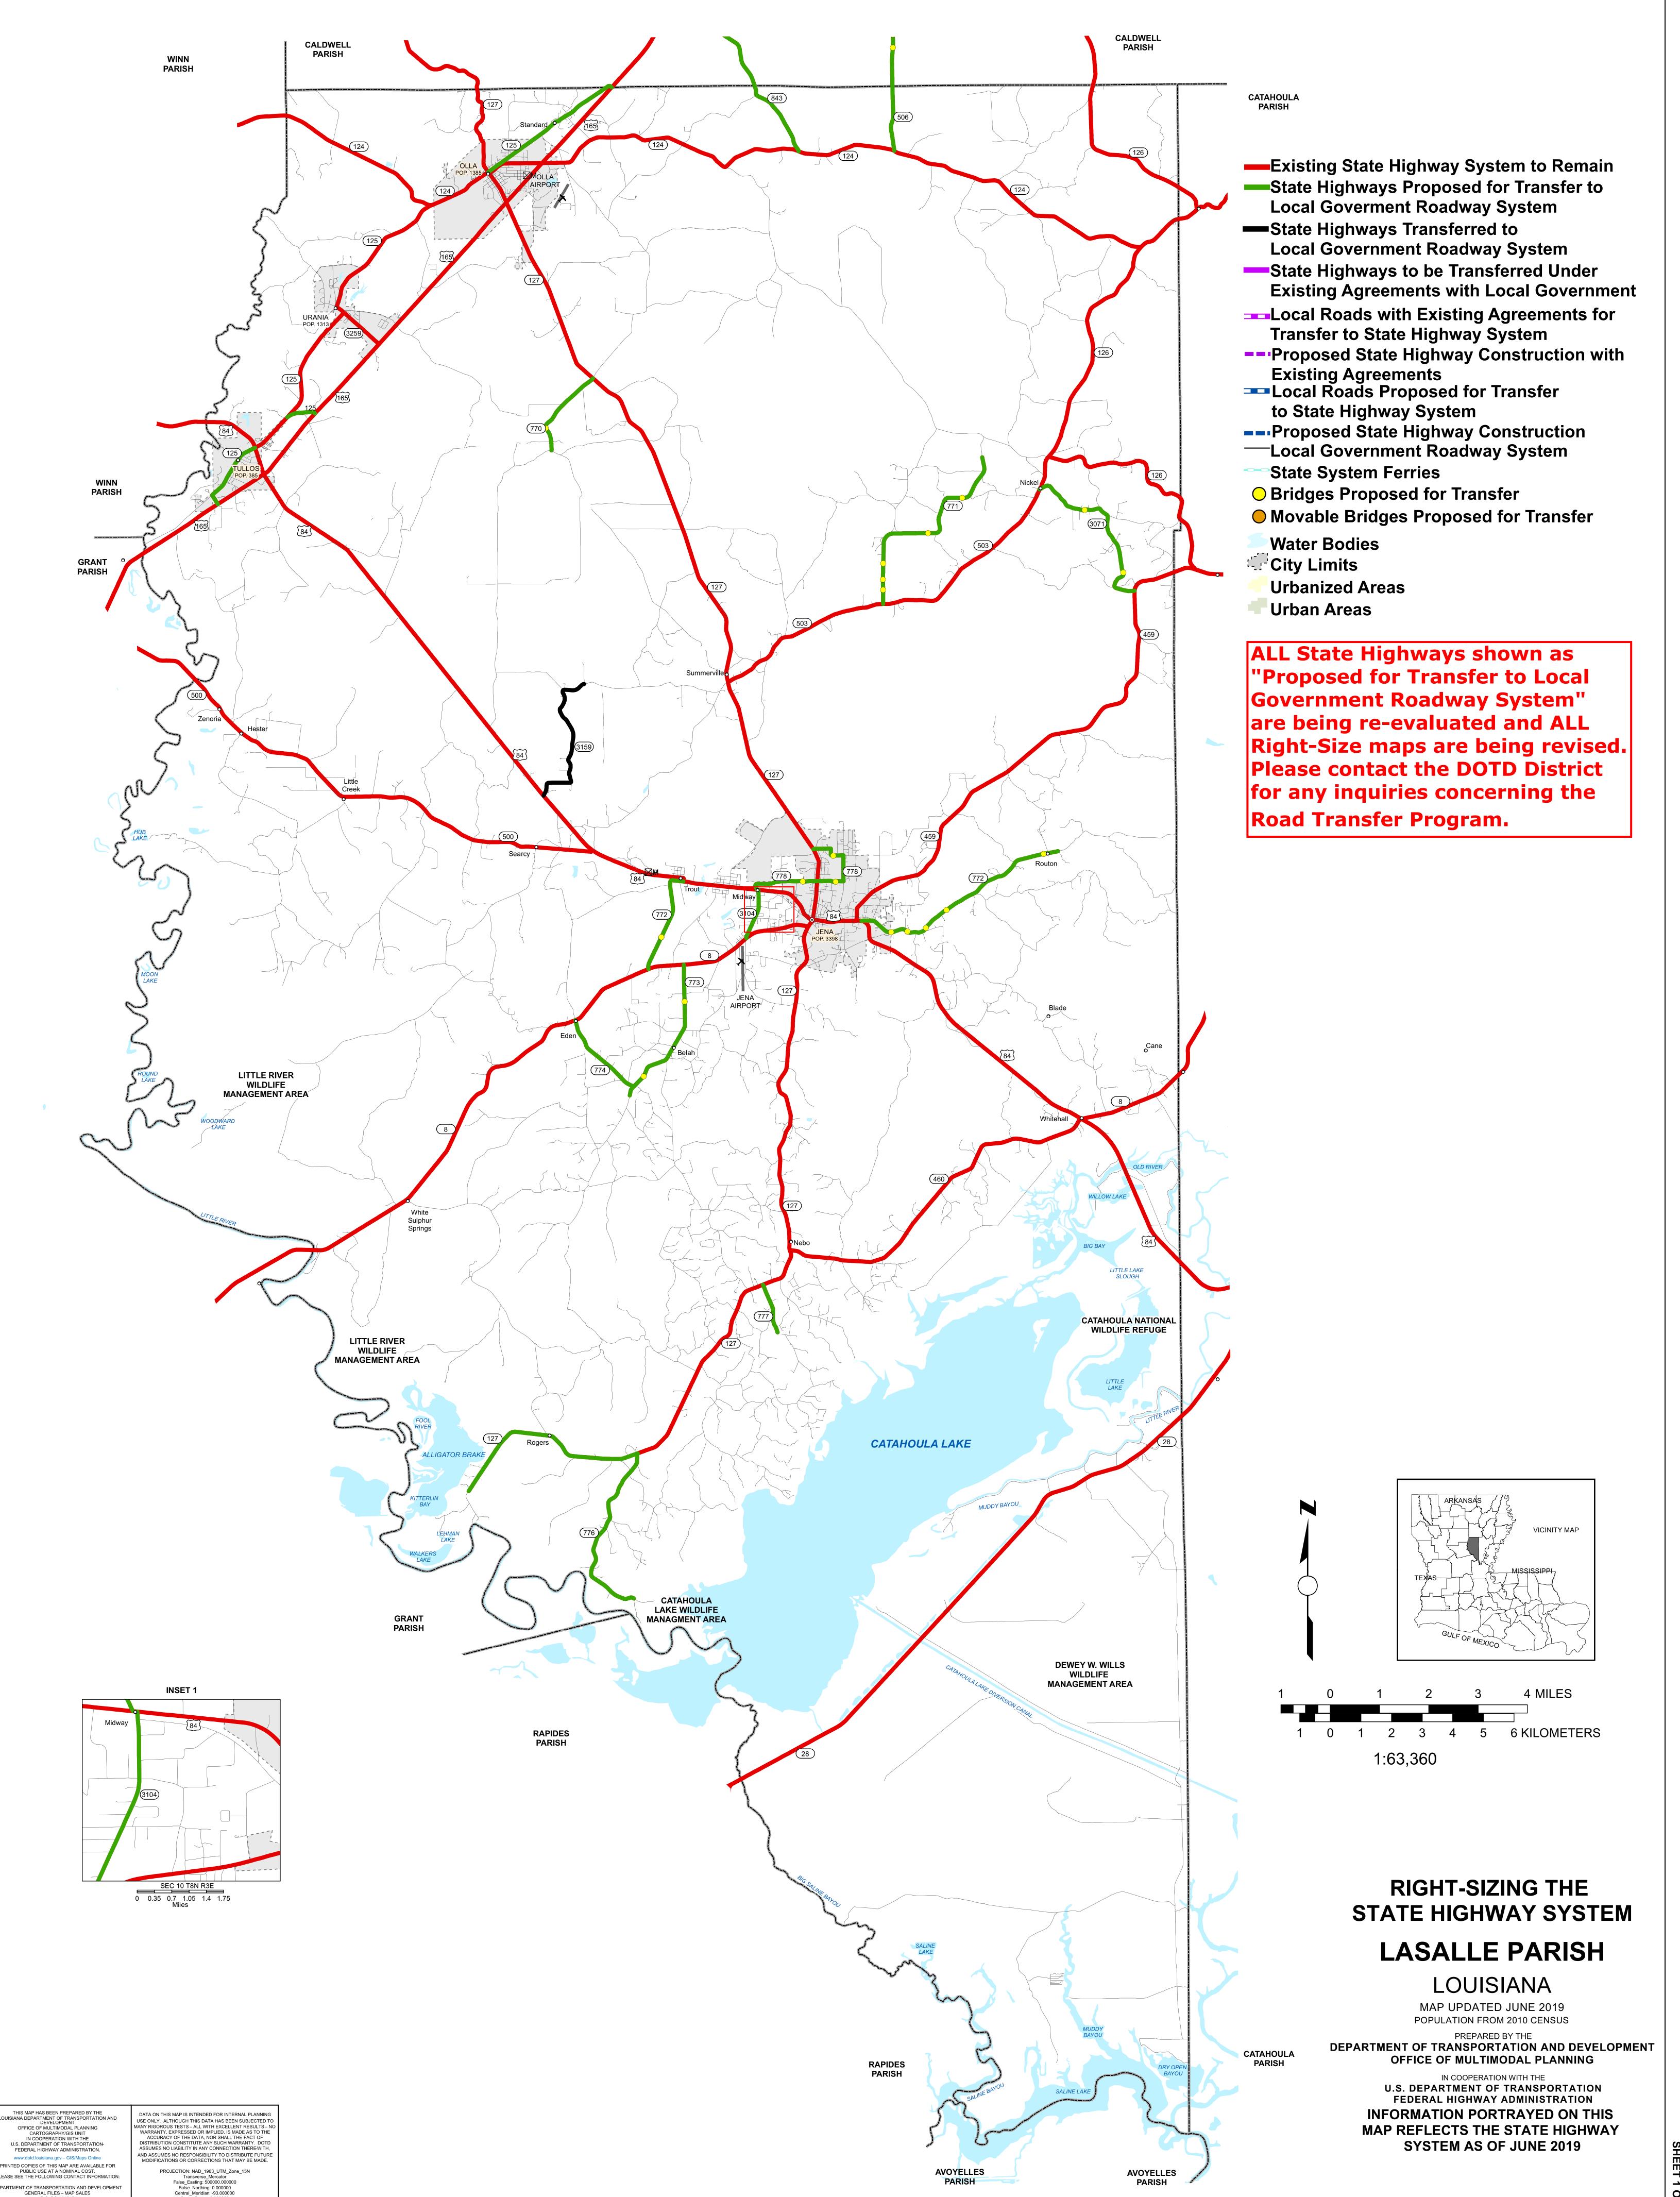

| THIS MAP HAS BEEN PREPARED BY THE<br>LOUISIANA DEPARTMENT OF TRANSPORTATION AND<br>DEVELOPMENT<br>OFFICE OF MULTIMODAL PLANNING<br>CARTOGRAPHY/GIS UNIT<br>IN COOPERATION WITH THE<br>U.S. DEPARTMENT OF TRANSPORTATION-<br>FEDERAL HIGHWAY ADMINISTRATION.<br>WWW.dotd.louisiana.gov – GIS/Maps Online<br>PRINTED COPIES OF THIS MAP ARE AVAILABLE FOR<br>PUBLIC USE AT A NOMINAL COST.<br>PLEASE SEE THE FOLLOWING CONTACT INFORMATION:<br>DEPARTMENT OF TRANSPORTATION AND DEVELOPMENT<br>GENERAL FILES – MAP SALES<br>P.O. BOX 94245<br>BATON ROUGE, LA 70804-9245<br>(225) 379-1107 | DATA ON THIS MAP IS INTENDED FOR INTERNAL PLANNING<br>USE ONLY. ALTHOUGH THIS DATA HAS BEEN SUBJECTED TO<br>MANY RIGOROUS TESTS – ALL WITH EXCELLENT RESULTS – NO<br>WARRANTY, EXPRESSED OR IMPLIED, IS MADE AS TO THE<br>ACCURAC