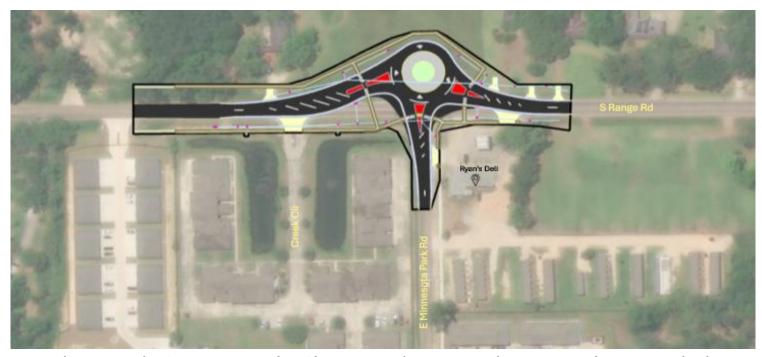

## E. Minnesota Park & Range Road Roundabout

Tangipahoa Parish Government (TPG), in coordination with Louisiana's Regional Planning Commission (RPC) and Department of Transportation and Development (DOTD), invites the public to attend an open forum meeting to review and discuss the plans for the intersection improvements at E. Minnesota Park and Range Road. The construction of this roundabout is to alleviate congestion due to the high volume of traffic in the area.