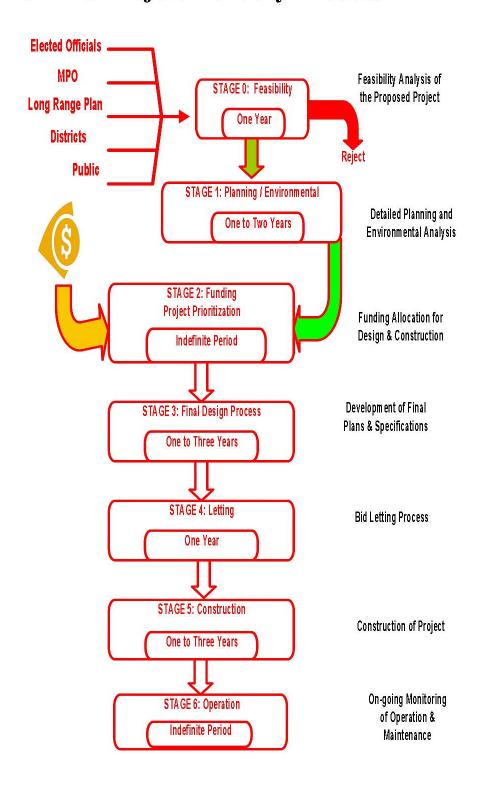

ghway District fulfill both the State and Federal requirements for public involvement regarding these programs.
- 5. DOTD has based this preliminary Highway Program on anticipated revenues. If funding above the expected amount is made available, funding may be used on projects listed in Stages 0, 1, 2, or 3.
- 6. In the event all of the projects listed for letting in FY 2017-18 cannot be let to construction due to funding issues or unforeseen problems encountered in the pre-construction process, the affected project(s) will be let as soon as practicable in the following year and other projects listed in Stages 0, 1, 2, or 3 may be advanced into FY 2017-18.
- 7. Construction estimates are for informational purposes only and are subject to change.

## **DOTD's Project Delivery Process**

7



# TENTATIVE FY 17-18 BUDGET PARTITION CONSTRUCTION (COSTS IN MILLION DOLLARS)

|                | (00010111111111111111111111111111111111                                                                               |          |
|----------------|-----------------------------------------------------------------------------------------------------------------------|----------|
| CATEGORY       | SUB-CATEGORY                                                                                                          | PROPOSED |
| PRESERVATION/  | NON-INTERSTATE (PAVEMENT)                                                                                             | 58.0     |
| SUSTAINABILITY | NON-INTERSTATE (PAVEMENT) (non-federal aid)