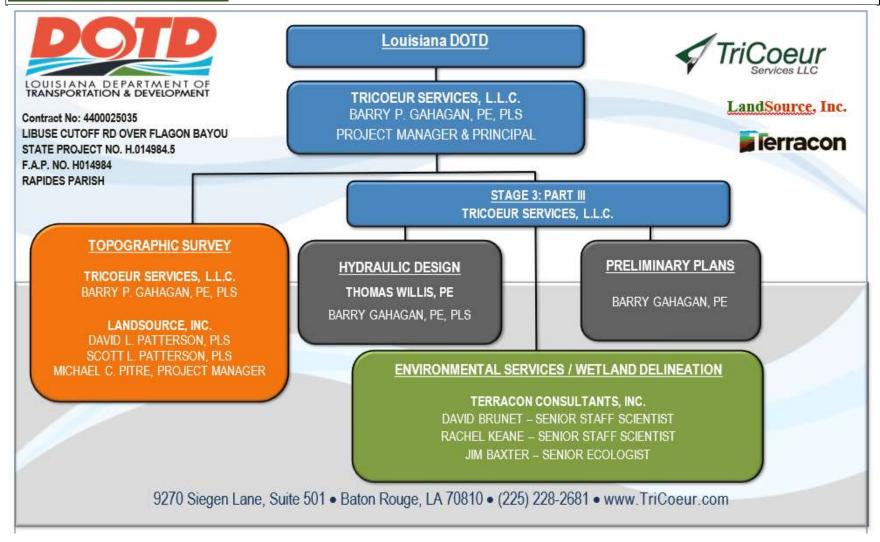

| Instrument Man          | 1                                              | 4                                                                                        |
|                        | Party Chief             | 1                                              | 4                                                                                        |
| <b>Fierracon</b>       | Biologist/Wetlands      | 2                                              | 20                                                                                       |
| <b>MICHACOII</b>       | Environmental Manager   | 1                                              | 15                                                                                       |



## 14. Organizational Chart:





## 15. Minimum Personnel Requirements:

Use the table below to identify both prime consultant and sub-consultant staff designated to work on this contract meeting the Minimum Personnel Requirements (MPRs) specified in the advertisement. Ensure the résumé reflects the required experience stated in the MPR.

| MPR No. Do not insert wording from ad | Personnel being used to meet the MPR (Individual(s) may not satisfy more than one MPR unless specifically allowed by Attachment B of the advertisement) | Firm employed by | Type of license /<br>certification<br>& number | State<br>of<br>license | License / certification expiration date |
|---------------------------------------|--------------------------------------------------------------------------------------------------------------------